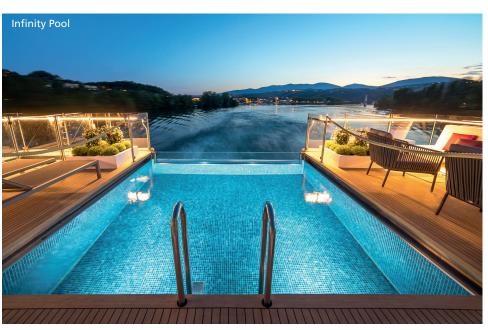

## **ONBOARD FACILITIES**

- Panorama-Restaurant
- Panorama-Bar
- Amadeus-Club
- Outdoor glass-shielded "River Terrace"
- Sun Deck with lounge chairs, giant Chess Board and Shuffleboard
- Pool Deck with swimming pool and Lido-Bar
- Fitness Room
- Hair Salon, Massage Room
- Gift Shop
- Laundry Service
- Complimentary bicycles onboard
- Wi-Fi available
- Elevator