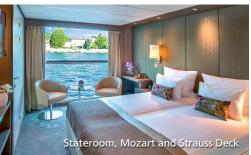

## STATEROOM AMENITIES

- Suites (26,4 m²/284 sq.ft.) with comfortable corner sofa, luxurious bathroom and walk-out exterior balcony
- Staterooms (17,5 m²/188 sq.ft.) on Strauss and Mozart Deck with drop-down panoramic windows
- Staterooms (16 m²/172 sq.ft.) on Haydn Deck with smaller panoramic windows (cannot be opened)
- Cabins with connecting doors are available on Haydn Deck on request
- Mini-Bar (all staterooms except categories C-1 and C-4)
- Walk-in wardrobe
- Choice of bed configuration: double or twin bed
- Flat-screen television
- Individual climate control
- En-suite bathrooms with shower/WC
- Bathrobe in Suites
- Hair dryer
- Direct dial telephone
- In-room safe