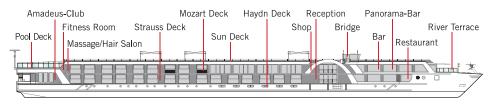

## **ONBOARD FACILITIES**

- Panorama-Restaurant
- Panorama-Bar
- Amadeus-Club
- Outdoor glass-shielded "River Terrace"
- Sun Deck with lounge chairs, giant Chess Board and Shuffleboard
- Pool Deck with swimming pool and Lido-Bar
- Fitness Room
- Hair Salon, Massage Room
- Gift Shop
- Laundry Service
- Complimentary bicycles onboard
- Wi-Fi available
- Elevator

## TECHNICAL DATA

- Built: 2017
- Registry: Germany
- Length: 110 m | 361 feet
- Width: 11 m | 36,5 feet
- Draft: 1,45 m | 5 feet
- Height above water: 6 m | 19,8 feet
- Speed: 25 km/h | 15,5 mph
- Decks: 4
- Staterooms/Suites: 62/8
- Max. passengers: 140
- Crew members: approx. 40