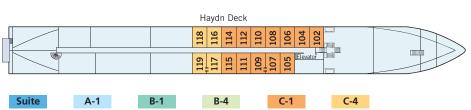

## STATEROOM AMENITIES

- Suites (26,4 m²/284 sq.ft.) with comfortable corner sofa, luxurious bathroom and walk-out exterior balcony
- Staterooms (17,5 m²/188 sq.ft.) on Strauss and Mozart Deck with drop-down panoramic windows
- Staterooms (16 m²/172 sq.ft.) on Haydn Deck with smaller panoramic windows (cannot be opened)
- Cabins with connecting doors are available on Haydn Deck on request
- Mini-Bar (all staterooms except categories C-1 and C-4)
- Walk-in wardrobe
- Choice of bed configuration: double or twin bed
- Flat-screen television
- Individual climate control
- En-suite bathrooms with shower/WC
- Bathrobe in Suites
- Hair dryer
- Direct dial telephone
- In-room safe