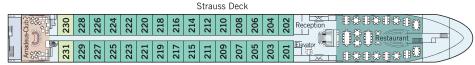

## STATEROOM AMENITIES

- Suites (26,4 m²/284 sq.ft.) with comfortable corner sofa, luxurious bathroom and walk-out exterior balcony
- Staterooms (17,5 m²/188 sq.ft.) on Strauss and Mozart Deck with drop-down panoramic windows
- Staterooms (16 m²/172 sq.ft.) on Haydn Deck with smaller panoramic windows (cannot be opened)
- Cabins with connecting doors are available on Haydn Deck on request
- Mini-Bar (all staterooms except categories C-1 and C-4)
- Walk-in wardrobe
- Choice of bed configuration: double or twin bed
- Flat-screen television
- Individual climate control
- En-suite bathrooms with shower/WC
- Bathrobe in Suites
- Hair dryer
- Direct dial telephone
- In-room safe