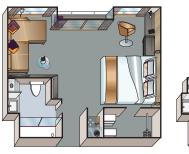

## STATEROOM AMENITIES

- Suites (26,4 m²/284 sq.ft.) with comfortable corner sofa, luxurious bathroom and walk-out exterior balcony
- Staterooms (17,5 m²/188 sq.ft.) on Strauss and Mozart Deck with drop-down panoramic windows
- Staterooms (16 m²/172 sq.ft.) on Haydn Deck with smaller panoramic windows (cannot be opened)
- Cabins with connecting doors are available on Haydn Deck on request
- Mini-Bar (all staterooms except categories C-1 and C-4)
- Walk-in wardrobe
- Choice of bed configuration: double or twin bed
- Flat-screen television
- Individual climate control
- En-suite bathrooms with shower/WC
- Bathrobe in Suites
- Hair dryer
- Direct dial telephone
- In-room safe