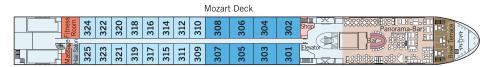

## STATEROOM AMENITIES

- Suites (26,4 m²/284 sq.ft.) with comfortable corner sofa, luxurious bathroom and walk-out exterior balcony
- Staterooms (17,5 m²/188 sq.ft.) on Strauss and Mozart Deck with drop-down panoramic windows
- Staterooms (16 m²/172 sq.ft.) on Haydn Deck with smaller panoramic windows (cannot be opened)
- Cabins with connecting doors are available on Haydn Deck on request
- Mini-Bar (all staterooms except categories C-1 and C-4)
- Walk-in wardrobe
- Choice of bed configuration: double or twin bed
- Flat-screen television
- Individual climate control
- En-suite bathrooms with shower/WC
- Bathrobe in Suites
- Hair dryer
- Direct dial telephone
- In-room safe