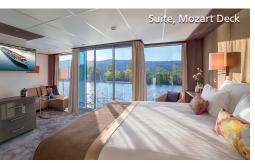

## STATEROOM AMENITIES

- Suites (26,4 m²/284 sq.ft.) with comfortable corner sofa, luxurious bathroom and walk-out exterior balcony
- Staterooms (17,5 m²/188 sq.ft.) on Strauss and Mozart Deck with drop-down panoramic windows
- Staterooms (16 m²/172 sq.ft.) on Haydn Deck with smaller panoramic windows (cannot be opened)
- Cabins with connecting doors are available on Haydn Deck on request
- Mini-Bar (all staterooms except categories C-1 and C-4)
- Walk-in wardrobe
- Choice of bed configuration: double or twin bed
- Flat-screen television
- Individual climate control
- En-suite bathrooms with shower/WC
- Bathrobe in Suites
- Hair dryer
- Direct dial telephone
- In-room safe